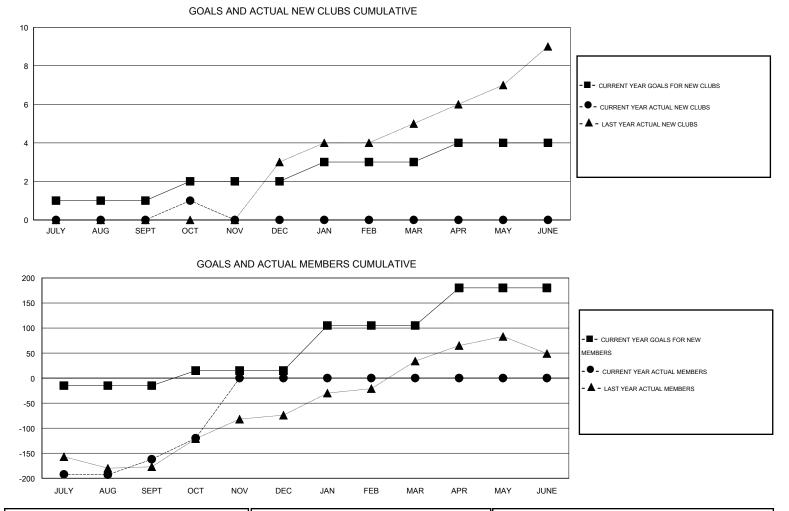

## GMT: Mahesh Pasqual

| LOCATION | REP | OF | SRI | LANKA |
|----------|-----|----|-----|-------|
|----------|-----|----|-----|-------|

GMT CA 6

| Clubs                 |                  |           |                  | Members               |               |                    |                                     |                    |                  |
|-----------------------|------------------|-----------|------------------|-----------------------|---------------|--------------------|-------------------------------------|--------------------|------------------|
| RESULTS FOR 2014-2015 |                  |           |                  | RESULTS FOR 2014-2015 |               |                    |                                     |                    |                  |
| QUARTER               | NEW CLUB<br>GOAL | NEW CLUBS | DROPPED<br>CLUBS | NET<br>GAIN/LOSS      | QUARTER       | NEW MEMBER<br>GOAL | CHARTER AND<br>NEW MEMBERS<br>ADDED | DROPPED<br>MEMBERS | NET<br>GAIN/LOSS |
| JULY/AUG/SEPT         | 1                | 0         | 1                | -1                    | JULY/AUG/SEPT | -15                | 47                                  | 209                | -162             |
| OCT/NOV/DEC           | 1                | 1         | 0                | 1                     | OCT/NOV/DEC   | 30                 | 69                                  | 27                 | 42               |
| JAN/FEB/MAR           | 1                | 0         | 0                | 0                     | JAN/FEB/MAR   | 90                 | 0                                   | 0                  | 0                |
| APR/MAY/JUNE          | 1                | 0         | 0                | 0                     | APR/MAY/JUNE  | 75                 | 0                                   | 0                  | 0                |